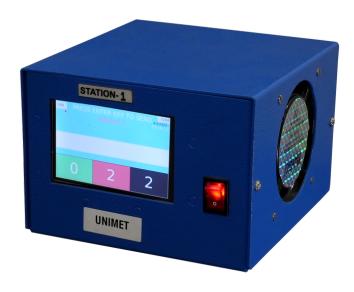

## **Data Logger Unit**

- Unimet Data logger unit with data saving facility
- This data logger can be connected to electronic readouts like UM01E / UM02E / UM03E / UM04E and so on
- It provides the facility of absolute & comparative types of readings
- The LCD display shows provides details on the number of components checked, the number of parts accepted (OK), and the number of parts rejected (NOT OK)
- RS 232 data input
- Facility to connect scanner to scan the QR code and save the data
- The saved data can be taken out on a memory stick / Pen drive as needed
- The memory capacity for data storage in the Unimet logger unit is up to 8 GB